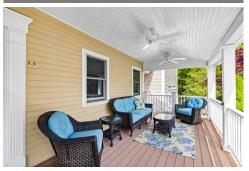

## 123 Country Way, Scituate, MA 02066

- » Beds: 4 | Baths: 3 Full, 1 Half
- » Single Family | 3,720  ${\rm ft}^2$
- » Enjoy the farmers porch and rear deck overlooking the lush lawn, gardens and pool
- » A sun-filled kitchen opens to the family room and features granite counters, a desk area, an island and sliders to the back deck
- » Mud room, front-to-back living room and dining area with fireplace and French doors
- » More Info: 123CountryWay.com