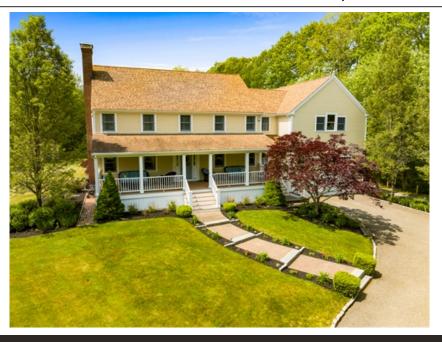

Gracious colonial on private 2.64 acre lot...

## 123 Country Way, Scituate, MA 02066

- » Beds: 4 | Baths: 3 Full, 1 Half
- » Single Family | 3,720  ${\rm ft}^2$
- » Enjoy the farmers porch and rear deck overlooking the lush lawn, gardens and pool
- » A sun-filled kitchen opens to the family room and features granite counters, a desk area, an island and sliders to the back deck
- » Mud room, front-to-back living room and dining area with fireplace and French doors
- » More Info: 123CountryWay.com